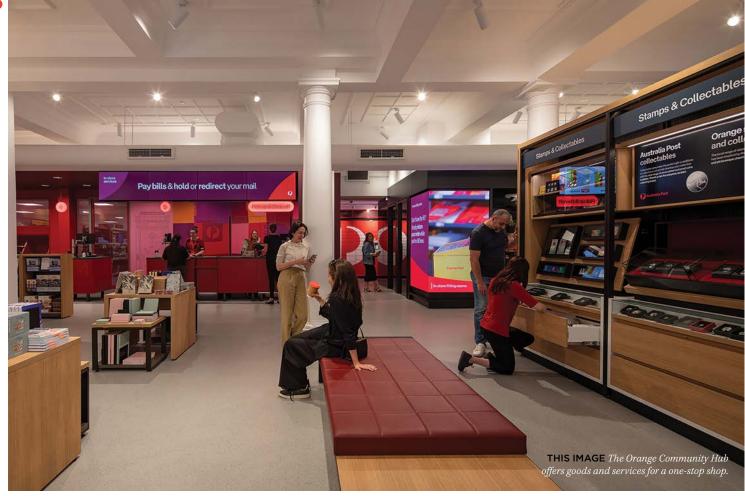

The Orange Community Hub, launched in October 2023, redefines the traditional post office into a vibrant, multifunctional space for "improved convenience." By integrating retail, banking and identity services, the hub becomes a central point for everyday errands. "Our new store format is a 'love

letter' from Australia Post to the Australian Community," says Rikki Landini, Managing Director.

Design elements within the Community Hub are thoughtfully chosen to improve user experience and foster a sense of identity. Ever imagined a post office where you can try on your online shopping haul? This one has a changing room to make returns seamless and immediate. From efficient queue management to a "Merchant Space" offering global brands and local artisans (like a mini-marketplace of Aussie creativity), every aspect is designed to make the post office more than just a place for mailing.

This isn't just a post office; it's a community cornerstone and represents a strategic move to make Australia Post more integral to daily life, one stamp at a time. - Georgia

**RIGHT** With retail and banking available, the Orange Community Hub has transformedthe post office.