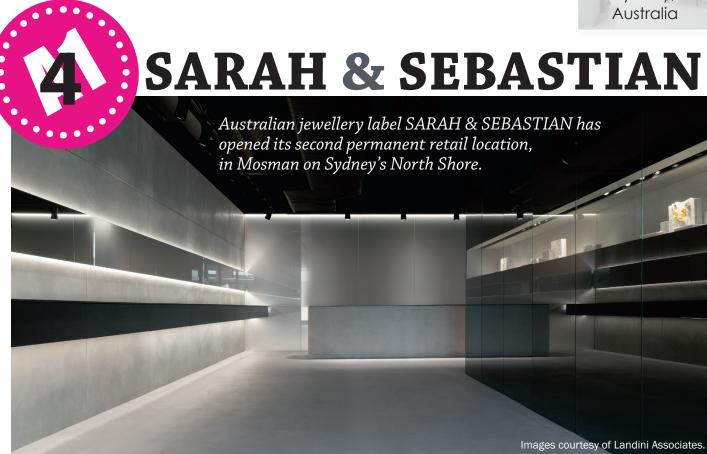

## THANK YOU TO ALL OUR READERS AS WE CELEBRATE OUR

1 ( ) ( ) ISSUE

Landini Associates SARAH & SEBASTIAN Sydney, Australia

andini Associates has teamed up with Australian jewellery label SARAH & SEBASTIAN to collaborate on the design of the brand's second permanent retail location, this time in Mosman on Sydney's North Shore.

The minimal aesthetic of the interior utilises refined, lightweight fixtures aimed at exhibiting the handmade, intricacy of the product. Key materials used were concrete, (walls, floor and joinery), walnut, blackened steel, glass, custom made mirror and glowing 'frosted' glass.

Landini Associates places great emphasis on lighting to create atmosphere, and highlight products on display. The lighting elevates the minimal, museum feel of the space, which is anchored by a linear display case stretching the store length, showcasing SARAH & SEBASTIAN's seasonal and core collections, as well as WHITE; the brand's bridal range.

Through a layering and textural contrast of signature finishes, the new store design explores reflection, translucency and discovery. The resulting interior is the perfect tension between light and dark, floating and solid, lightweight and heavy elements.