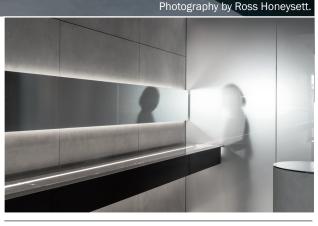

The minimal aesthetic of the interior utilises refined, lightweight fixtures aimed at exhibiting the handmade, intricacy of the product. Key materials used were concrete, (walls, floor and joinery), walnut, blackened steel, glass, custom made mirror and glowing 'frosted' glass.

Through a layering and textural contrast of signature finishes, the new store design explores reflection, translucency and discovery. The resulting interior is the perfect tension between light and dark, floating and solid, lightweight and heavy elements.